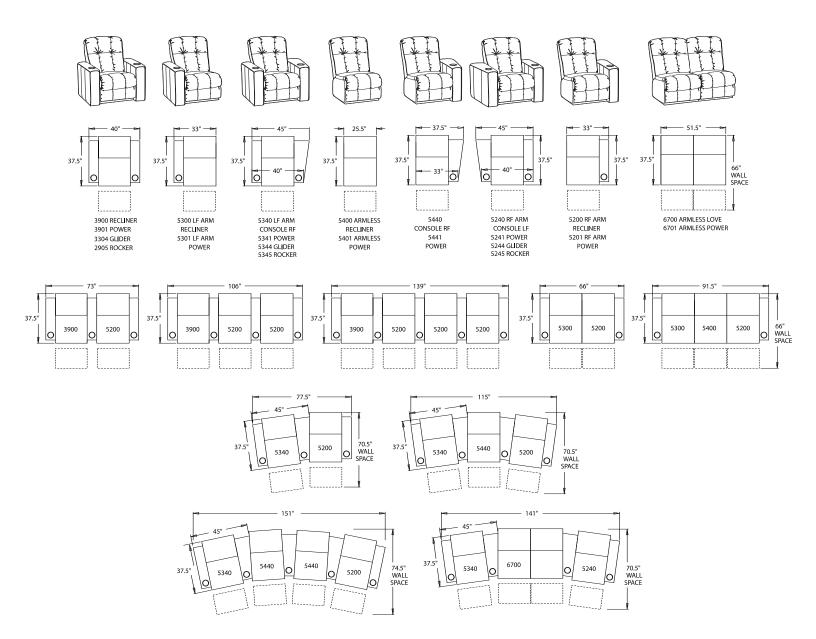

HTL-023 SERIES

- EasyOff Backs Removable back for easier delivery and moving from room to room.
- Wallaway® Fully reclines inches away from the wall, allowing greater decorating flexibility and more efficient use of space.
- TouchMotion® Easily reclines at the touch of a button.
- **ChaiseLounger**® Provides continuous, head-to-toe support when reclined.
- **PowerRecline®** Effortlessly recline to your favorite position.
- Glider Recliner This innovative mechanism provides full recline with smooth, gliding action.
- ButtKicker® Silent subwoofer in seat that allows viewers to feel powerful bass without excessive volume.
- Lighted Cupholder Generously sized to hold most cans, bottles and drink cups.
  Lighted ring illuminates the cupholder from the inside.
- **Contrasting Welt** Offers a stylish accent to the pieces.

42" BACK HEIGHT